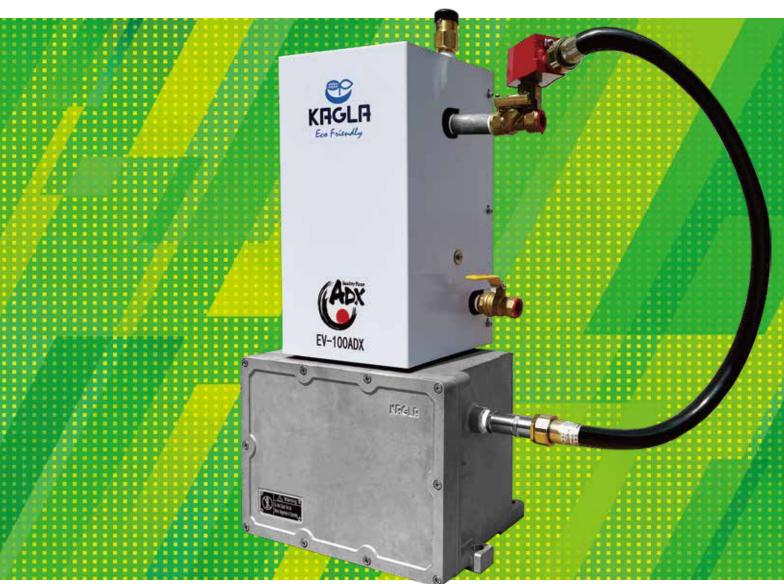

# 100ADX Model

Capacity: 100 kg/hr

Ex db mb II B T2 Gb / Class-1, Division-1

## DRY-ELECTRIC TYPE NO NEED OF WATER

Its aluminum body is the heat exchanger to vaporize LPG liquid directly.

Quick start in 90 sec!

#### **COMPACT BODY SIZE**

Compactly designed to fit any type of places.
Best solution for stable vaporization for the clients who want vaporizer to fit small installation space.

#### **SPECIFICATION**

| Model                                |                        |              | EV-100ADX                                    |
|--------------------------------------|------------------------|--------------|----------------------------------------------|
| Vaporization Capacity                |                        |              | 100 kg/h                                     |
| Gas                                  |                        |              | LPG (liquefied petroleum gas)                |
| Heat Source                          | Туре                   |              | Electricity                                  |
|                                      | Explosion-Proof Heater |              | 14 kW                                        |
|                                      | Power source           |              | Heater Circuit : 3-Phase AC380V (-0% ~ +10%) |
|                                      | Amperage rating        |              | 21.3 A                                       |
| Temperature control range            |                        |              | 63°C                                         |
| Thermal fuse setting                 |                        |              | 130 C                                        |
| Safety Relief Valve Setting Pressure |                        |              | 250psi(1.72MPa )                             |
| Connection Bore                      |                        | Liquid Inlet | NPT 1/2                                      |
|                                      |                        | Gas Outlet   | NPT 1/2                                      |
| Dimensions                           |                        |              | W306 x D240 x H648 (mm)                      |
| Approximate Weight                   |                        |              | 50 kg                                        |
| Explosion-Proof Marking              |                        |              | Ex db mb II B T2 Gb / Flame-proof            |