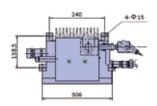

#### **DIMENSION**

#### **SPECIFICATION**

| Model                                |                        |              | EV-100ADX                                    |
|--------------------------------------|------------------------|--------------|----------------------------------------------|
| Vaporization Capacity                |                        |              | 100 kg/h                                     |
| Gas                                  |                        |              | LPG (liquefied petroleum gas)                |
| Heat Source                          | Туре                   |              | Electricity                                  |
|                                      | Explosion-Proof Heater |              | 14 kW                                        |
|                                      | Power source           |              | Heater Circuit : 3-Phase AC380V (-0% ~ +10%) |
|                                      | Amperage rating        |              | 21.3 A                                       |
| Temperature control range            |                        |              | 63°C                                         |
| Thermal fuse setting                 |                        |              | 130 C                                        |
| Safety Relief Valve Setting Pressure |                        |              | 250psi(1.72MPa )                             |
| Connection Bore                      |                        | Liquid Inlet | NPT 1/2                                      |
|                                      |                        | Gas Outlet   | NPT 1/2                                      |
| Dimensions                           |                        |              | W306 x D240 x H648 (mm)                      |
| Approximate Weight                   |                        |              | 50 kg                                        |
| Explosion-Proof Marking              |                        |              | Ex db mb II B T2 Gb / Flame-proof            |