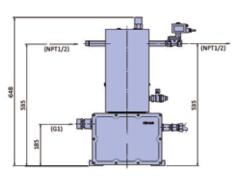

#### **DIMENSION**

#### **SPECIFICATION**

| Model                                |                        |              | EV-100ADX                                    |
|--------------------------------------|------------------------|--------------|----------------------------------------------|
| Vaporization Capacity                |                        |              | 100 kg/h                                     |
| Gas                                  |                        |              | LPG (liquefied petroleum gas)                |
| Heat Source                          | Туре                   |              | Electricity                                  |
|                                      | Explosion-Proof Heater |              | 14 kW                                        |
|                                      | Power source           |              | Heater Circuit : 3-Phase AC380V (-0% ~ +10%) |
|                                      | Amperage rating        |              | 21.3 A                                       |
| Temperature control range            |                        |              | 63°C                                         |
| Thermal fuse setting                 |                        |              | 130 C                                        |
| Safety Relief Valve Setting Pressure |                        |              | 250psi(1.72MPa )                             |
| Connection Bore                      |                        | Liquid Inlet | NPT 1/2                                      |
|                                      |                        | Gas Outlet   | NPT 1/2                                      |
| Dimensions                           |                        |              | W306 x D240 x H648 (mm)                      |
| Approximate Weight                   |                        |              | 50 kg                                        |
| Explosion-Proof Marking              |                        |              | Ex db mb II B T2 Gb / Flame-proof            |