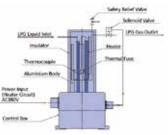

## DRY-ELECTRIC TYPE NO NEED OF WATER

Its aluminum body is the heat exchanger to vaporize LPG liquid directly.

Quick start in 90 sec!

### EFFICIENT HEAT CONTROL ENGINEERED IN JAPAN

High-precision \*PID temperature controller and aluminum body realized high thermal efficiency.

\*PID: Proportional-Integrated-Differential.

#### **SPECIFICATION**

| Model                                |                        |              | EV-100ADX                                    |
|--------------------------------------|------------------------|--------------|----------------------------------------------|
| Vaporization Capacity                |                        |              | 100 kg/h                                     |
| Gas                                  |                        |              | LPG (liquefied petroleum gas)                |
| Heat Source                          | Туре                   |              | Electricity                                  |
|                                      | Explosion-Proof Heater |              | 14 kW                                        |
|                                      | Power source           |              | Heater Circuit : 3-Phase AC380V (-0% ~ +10%) |
|                                      | Amperage rating        |              | 21.3 A                                       |
| Temperature control range            |                        |              | 63°C                                         |
| Thermal fuse setting                 |                        |              | 130 C                                        |
| Safety Relief Valve Setting Pressure |                        |              | 250psi(1.72MPa )                             |
| Connection Bore                      |                        | Liquid Inlet | NPT 1/2                                      |
|                                      |                        | Gas Outlet   | NPT 1/2                                      |
| Dimensions                           |                        |              | W306 x D240 x H648 (mm)                      |
| Approximate Weight                   |                        |              | 50 kg                                        |
| Explosion-Proof Marking              |                        |              | Ex db mb II B T2 Gb / Flame-proof            |