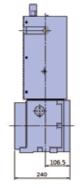

#### **DIMENSION**

#### **SPECIFICATION**

| Model                                |                        |              | EV-100ADX                                    |
|--------------------------------------|------------------------|--------------|----------------------------------------------|
| Vaporization Capacity                |                        |              | 100 kg/h                                     |
| Gas                                  |                        |              | LPG (liquefied petroleum gas)                |
| Heat Source                          | Туре                   |              | Electricity                                  |
|                                      | Explosion-Proof Heater |              | 14 kW                                        |
|                                      | Power source           |              | Heater Circuit : 3-Phase AC380V (-0% ~ +10%) |
|                                      | Amperage rating        |              | 21.3 A                                       |
| Temperature control range            |                        |              | 63°C                                         |
| Thermal fuse setting                 |                        |              | 130 C                                        |
| Safety Relief Valve Setting Pressure |                        |              | 250psi(1.72MPa )                             |
| Connection Bore                      |                        | Liquid Inlet | NPT 1/2                                      |
|                                      |                        | Gas Outlet   | NPT 1/2                                      |
| Dimensions                           |                        |              | W306 x D240 x H648 (mm)                      |
| Approximate Weight                   |                        |              | 50 kg                                        |
| Explosion-Proof Marking              |                        |              | Ex db mb II B T2 Gb / Flame-proof            |