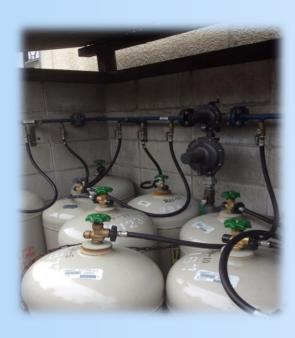

### LSH-S/H: HIGH PRESSURE HOSE FOR MANIFOLDS

<sup>\*</sup> JLIA: Japan Leather And Leather Good Industries Association

# LSH-S/H: HIGH PRESSURE HOSE FOR MANIFOLDS