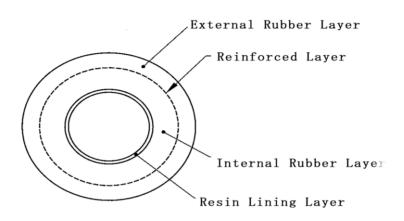

## Four Layers Structure: Reinforce Pressure Resistance

#### Hose Structure and Material

| Structure             | Material                              | Remarks                                                                   |  |
|-----------------------|---------------------------------------|---------------------------------------------------------------------------|--|
| Resin Lining Layer    | Spill Prevention Resin (Nylon Resin)  |                                                                           |  |
| Inner Rubber Layer    | NBR (Nitrile Rubber)                  | Color : Black                                                             |  |
| Reinforced Layer      | Synthetic Fibers (Vinylon)            | Two Layers Spiral                                                         |  |
| External Rubber Layer | * Weather Resistance Synthetic Rubber | Color : Black<br>Pricking : Circular Upper Shaft<br>Direction at two rows |  |

#### \* Strong Corrosion Protection is realized