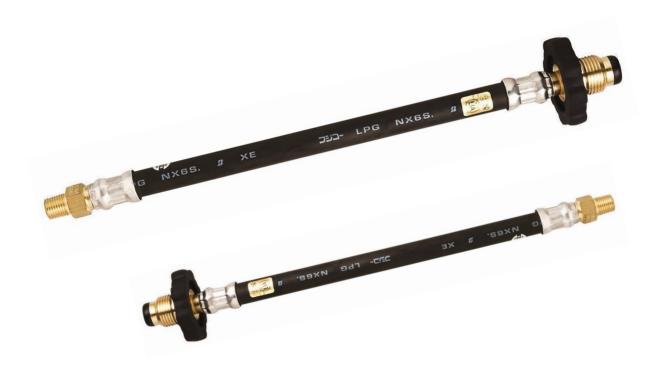

### LSH-S/H: HIGH PRESSURE HOSE FOR MANIFOLDS

<sup>\*</sup> JLIA: Japan Leather And Leather Good Industries Association

# LSH-S/H: HIGH PRESSURE HOSE FOR MANIFOLDS

#### Specification

| Model       | LSH-6S      | LSH6-H     | LSH10-S     | LSH10-H    |
|-------------|-------------|------------|-------------|------------|
| Inlet Bore  | POL Spanner | POL Handle | POL Spanner | POL Handle |
| Outlet Bore | R 1/4       |            | R 1/4       |            |
| Length (mm) | 650         |            | 1050        |            |